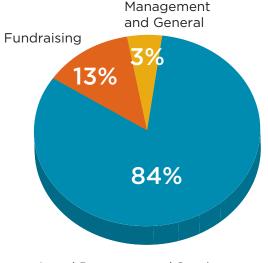

#### **EXPENSES**

| Legal Programs and Services   | \$4,131,889  |
|-------------------------------|--------------|
| Management and General        | \$345,207    |
| Fundraising                   | \$1,265,345  |
| Donated Professional Services | \$4,332,387  |
| Total Expenses                | \$10,074,828 |
| Net Assets, Beginning of Year | \$1,055,170  |
| Net Assets, End of Year       | \$1,121,713  |

#### FY 2018 EXPENSES

Legal Programs and Services