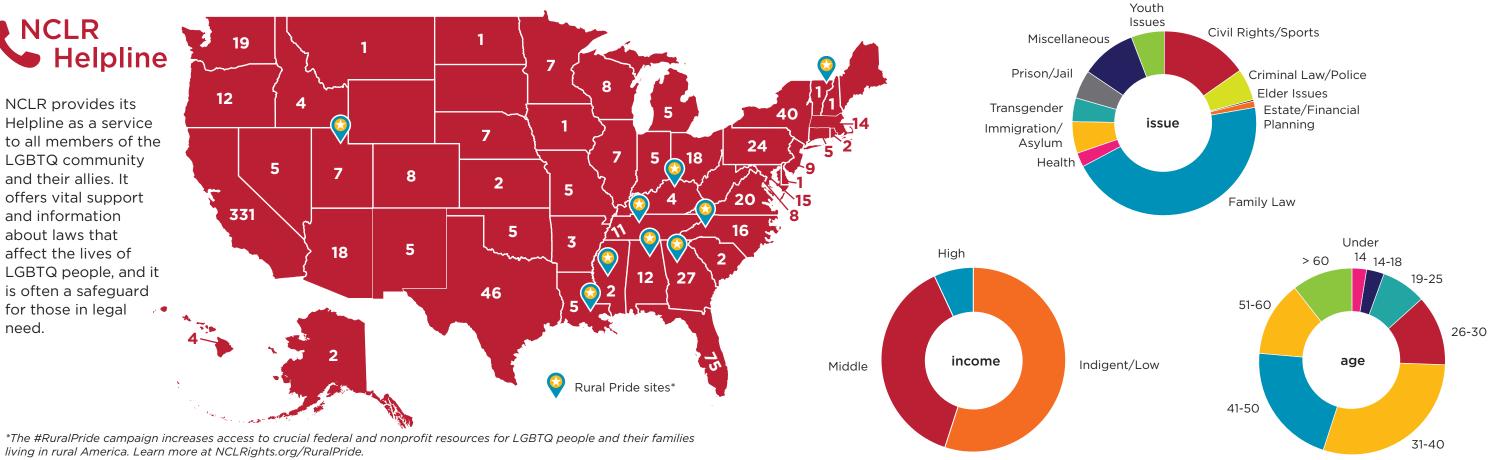

# NCLR Helpline

NCLR provides its Helpline as a service to all members of the LGBTQ community and their allies. It offers vital support and information about laws that affect the lives of LGBTQ people, and it is often a safeguard for those in legal need.